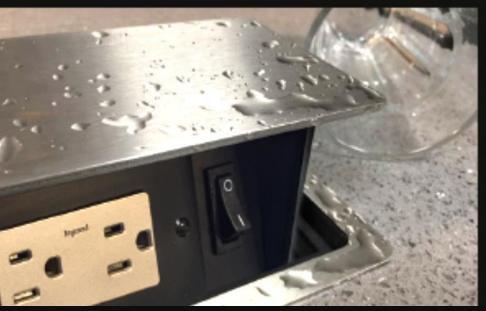

#### 2-Litre 'splash test' - certified for counter-top use\*

\*U.L. Laboratories

### Splash Resistant - Certified for counter-top use

Less is now definitely more.