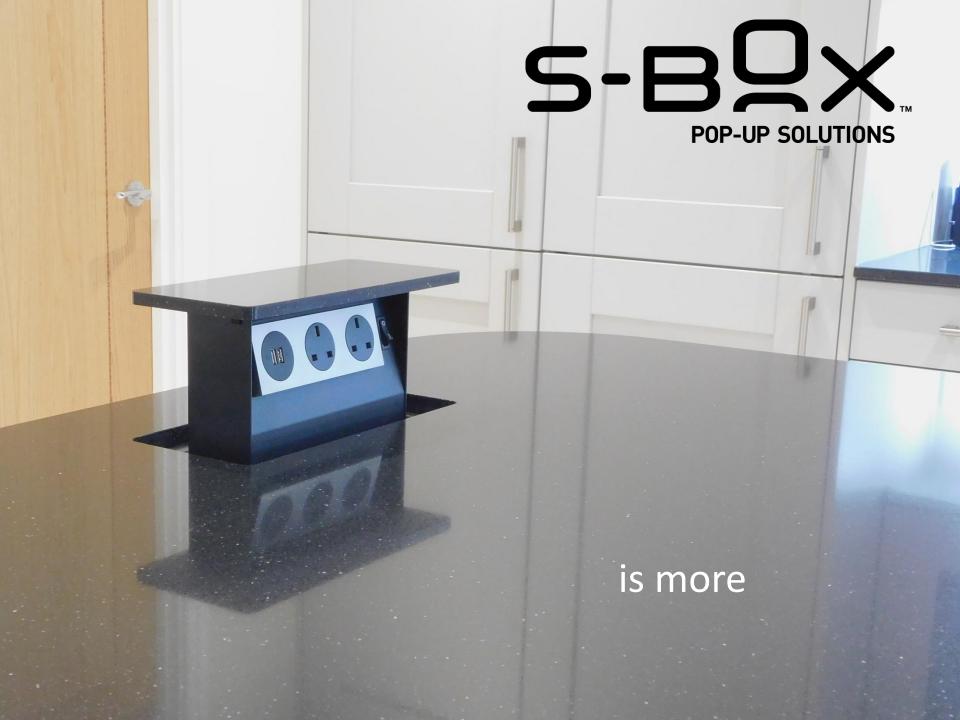

### Splash Resistant - Certified for counter-top use

Less is now definitely more.