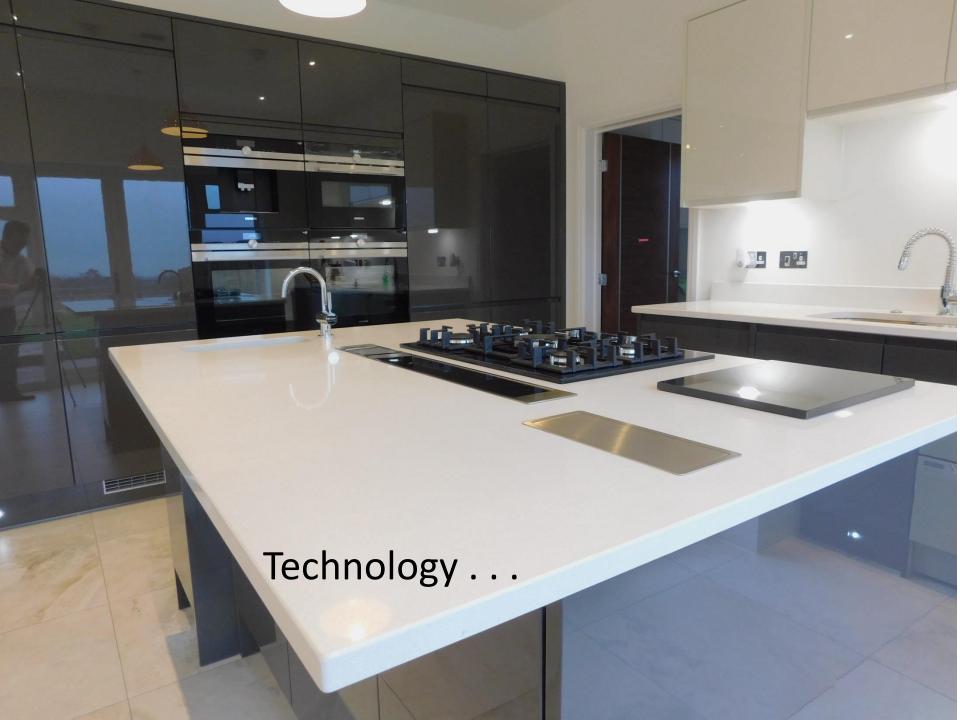

## with clean lines and clear surfaces maintained

S-Box™ products are unique, adaptable, and strong.

At last! There is a 'designer' solution for countertop power.

Just fit it your way!