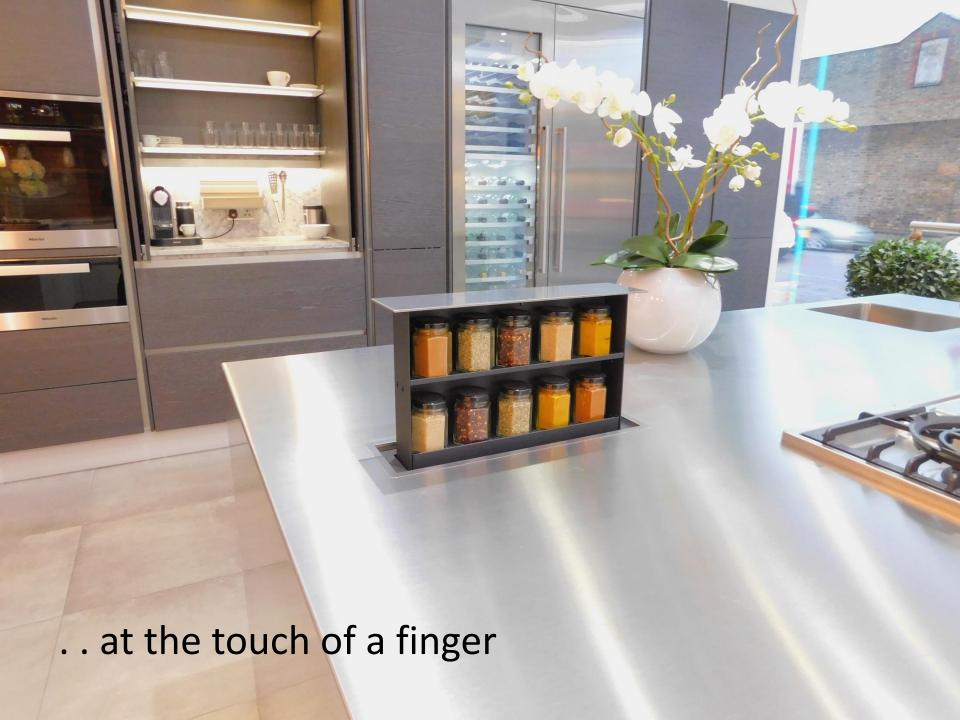

## with clean lines and clear surfaces maintained

S-Box™ products are unique, adaptable, and strong.

At last! There is a 'designer' solution for countertop power.

Just fit it your way!

### Splash Resistant - Certified for counter-top use

Less is now definitely more.