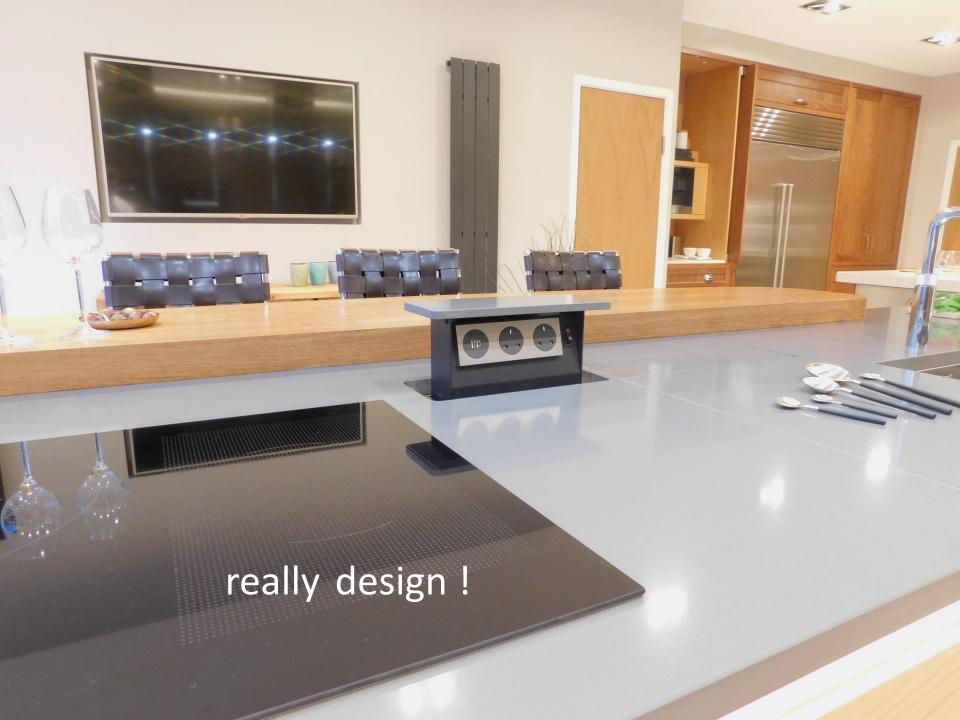

## with clean lines and clear surfaces maintained

S-Box™ products are unique, adaptable, and strong.

At last! There is a 'designer' solution for countertop power.

Just fit it your way!

### Splash Resistant - Certified for counter-top use

Less is now definitely more.