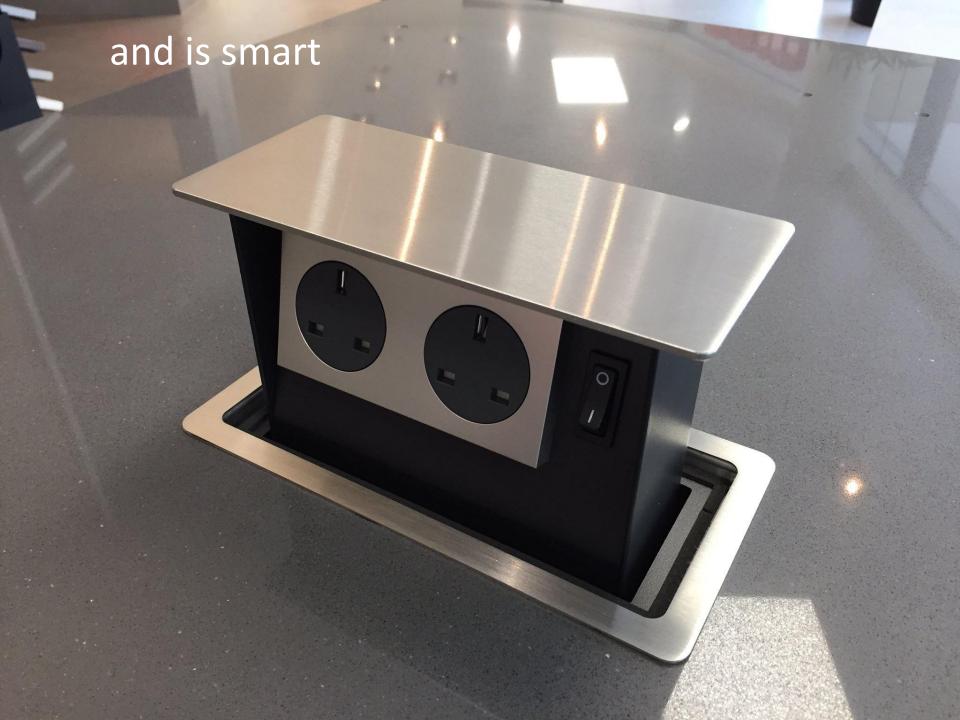

## Stainless steel for surface-mount is available

## with clean lines and clear surfaces maintained

S-Box™ products are unique, adaptable, and strong.

At last! There is a 'designer' solution for countertop power.

Just fit it your way!