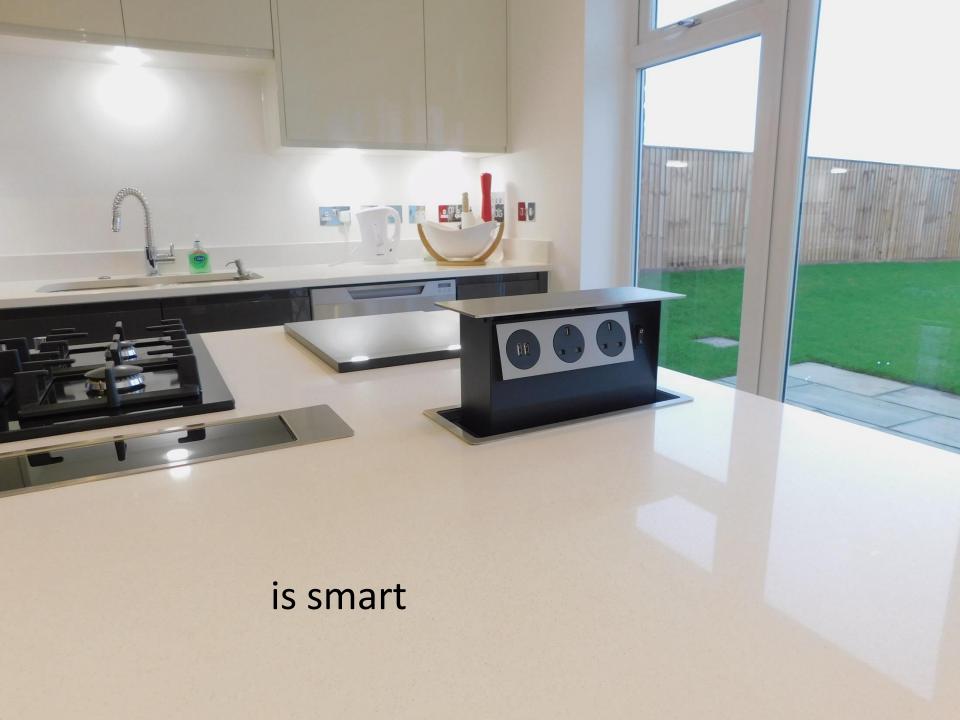

## with clean lines and clear surfaces maintained

S-Box™ products are unique, adaptable, and strong.

At last! There is a 'designer' solution for countertop power.

Just fit it your way!