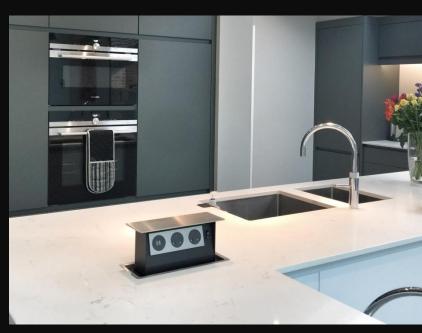

## Stainless steel for surface-mount is available

## with clean lines and clear surfaces maintained

S-Box™ products are unique, adaptable, and strong.

At last! There is a 'designer' solution for countertop power.

Just fit it your way!