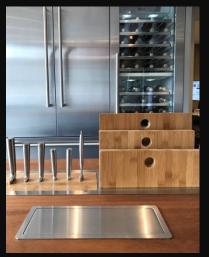

#### 2-Litre 'splash test' - certified for counter-top use\*

\*U.L. Laboratories

### Splash Resistant - Certified for counter-top use

Less is now definitely more.