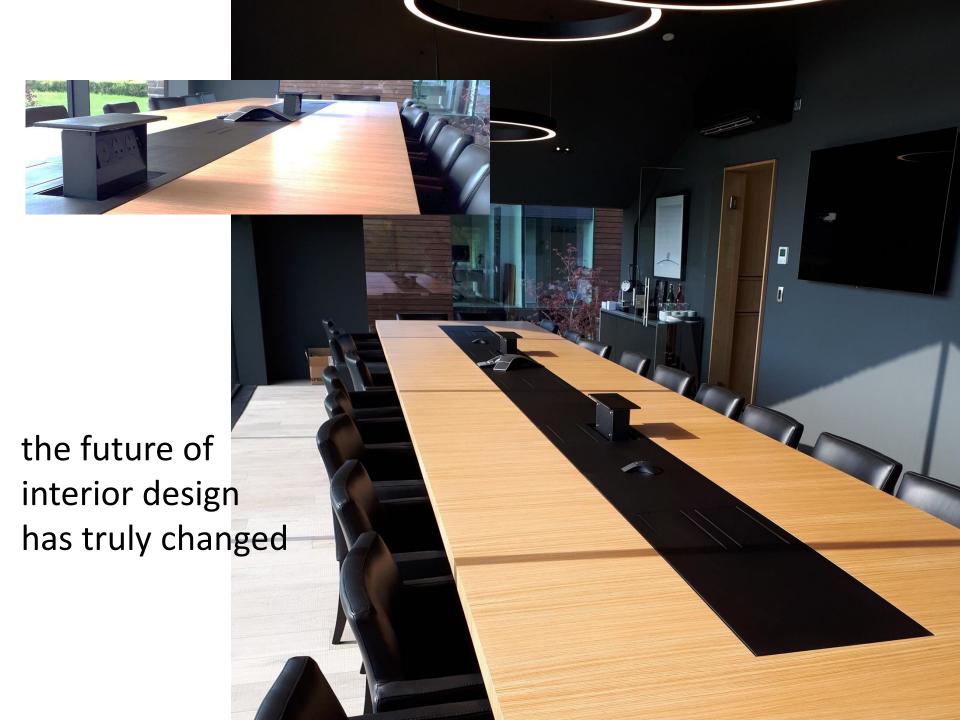

### POP-UP POWER AND STORAGE SOLUTIONS

FOR INTERIOR DESIGN

## with clean lines and clear surfaces maintained

S-Box™ products are unique, adaptable, and strong.

At last! There is a 'designer' solution for countertop power.

Just fit it your way!

### Splash Resistant - Certified for counter-top use

Less is now definitely more.