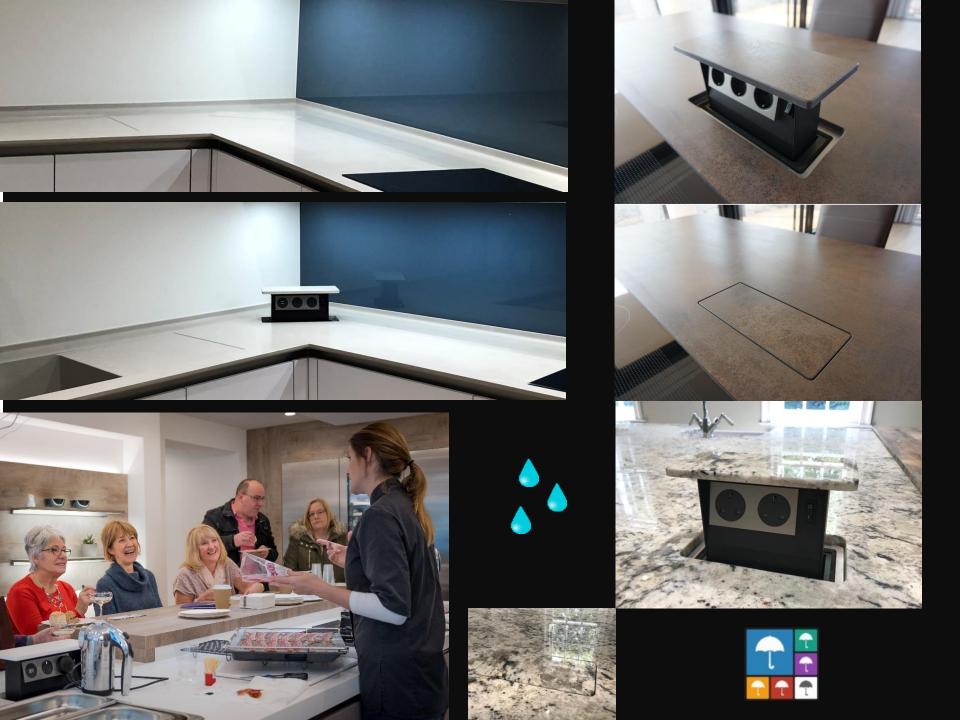

## Stainless steel for surface-mount is available

## with clean lines and clear surfaces maintained

S-Box™ products are unique, adaptable, and strong.

At last! There is a 'designer' solution for countertop power.

Just fit it your way!