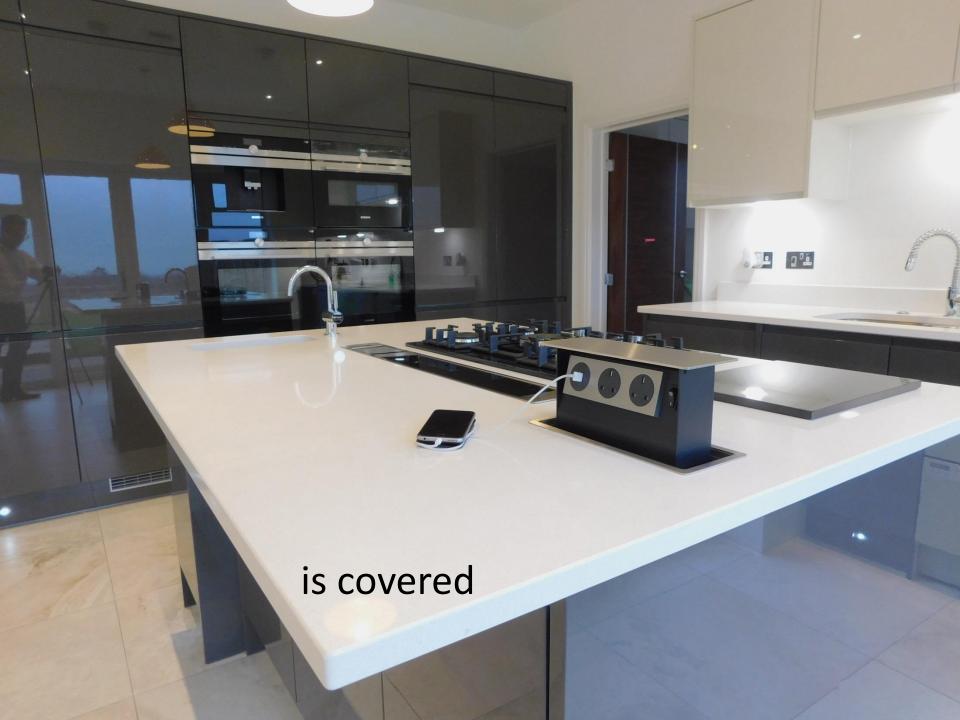

## with clean lines and clear surfaces maintained

S-Box™ products are unique, adaptable, and strong.

At last! There is a 'designer' solution for countertop power.

Just fit it your way!

### Splash Resistant - Certified for counter-top use

Less is now definitely more.