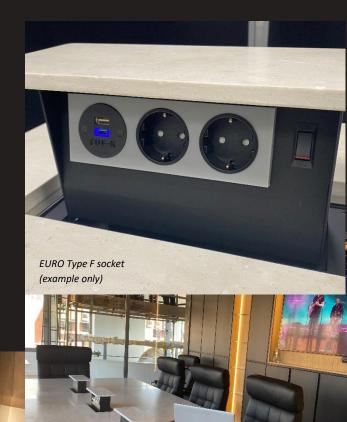

## "NEXT GENERATION" USB TECHNOLOGY

S-BOX™ 2012-2022

Current RE-SET Safety Switch

GB/UK socket (example only)