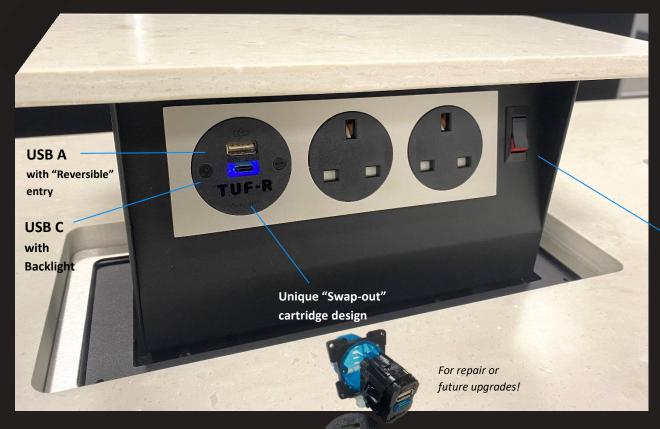

## "NEXT GENERATION" USB TECHNOLOGY

S-BOX™ 2012-2022

Current RE-SET Safety Switch

GB/UK socket (example only)

## 25 Watts of 'clever' power

The new TUF-R® A+C USB charger offers different supply voltages depending on the device being charged.

When a device is plugged in to either Type A or Type C socket a digital 'handshake' takes place allowing the TUF to charge the device at the optimum level.