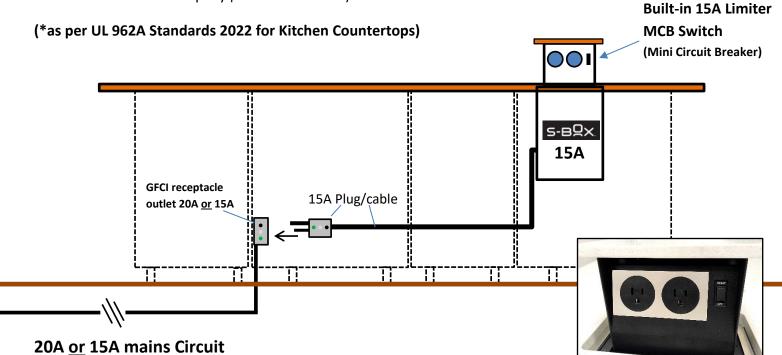

## S-BOX™ IS A GLOBALLY PATENTED POP-UP PRODUCT FOR DELIVERY OF CONVENIENT SOCKETS TO LOW-POWER DEVICES AND ACCESSORIES\* IN THE HOME AND OFFICE.

\*SEE DEVICE LIST (on page 2)

The S-BOX™ 15A Range of products can be connected to **ANY** mains supply circuit of **20 Amperes OR less\*** (i.e.15A) because it has a built-in **current limiter circuit breaker switch.** This uniquely prevents it from any overload above 15A.

An S-BOX<sup>TM</sup> 20A Unit *is* still available for connection <u>only to a 20 Amp mains supply circuit</u> (even though S-Box<sup>TM</sup> products are NOT designed as the power outlets for "high power" items). They are principally designed as a convenient "supplementary" outlet for handheld, <u>low power</u> accessories in the kitchen . . . all of which are 15A anyway!