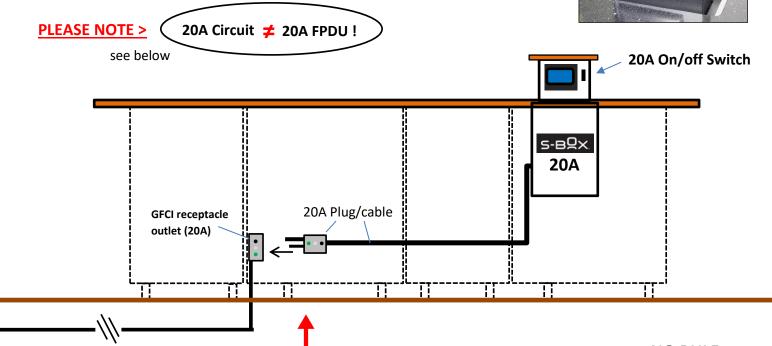

An S-BOX<sup>TM</sup> 20A Unit *is* still available for connection <u>only to a 20 Amp mains supply circuit</u> (even though S-Box<sup>TM</sup> products are NOT designed as the power outlets for "high power" items). They are principally designed as a convenient "supplementary" outlet for handheld, <u>low power</u> accessories in the kitchen . . . all of which are 15A anyway!

**20A Mains Circuit** 

EVEN IF THE MAINS CIRCUIT IS 20A, THERE IS NO RULE

WHATSOEVER THAT STATES THAT THE POP-UP RECEPTACLES
IN AN ISLAND COUNTERTOP SHOULD BE 20A AS WELL!

|                                                                                |                             | Supplied with Device (by Manufacturer) |                  |
|--------------------------------------------------------------------------------|-----------------------------|----------------------------------------|------------------|
| <b>Countertop Device</b>                                                       | – LOW POWER                 | 15A Cable + Plug                       | 20A Cable + Plug |
| Kettle                                                                         |                             | ٧                                      | Χ                |
| Hand Mixer                                                                     |                             | ٧                                      | Χ                |
| Blender/Food Processor                                                         |                             | ٧                                      | X                |
| Phone Charger Adapter                                                          |                             | ٧                                      | Χ                |
| Laptop Adapter                                                                 |                             | ٧                                      | Χ                |
| Deep Fryer                                                                     |                             | ٧                                      | Χ                |
| Bread Machine                                                                  |                             | ٧                                      | Χ                |
| Ninja                                                                          |                             | ٧                                      | Χ                |
| Air Fryer                                                                      |                             | ٧                                      | Χ                |
| Sandwich Maker                                                                 |                             | ٧                                      | Χ                |
| Toaster                                                                        |                             | ٧                                      | Χ                |
| Slow Cooker                                                                    |                             | ٧                                      | Х                |
| Juicer                                                                         |                             | ٧                                      | Х                |
| Coffee Machine                                                                 |                             | ٧                                      | Х                |
| Electric Pressure Cooker                                                       |                             | ٧                                      | X                |
| Rice Cooker                                                                    |                             | ٧                                      | Х                |
| Ice Cream Maker                                                                |                             | ٧                                      | Х                |
| Waffle maker                                                                   |                             | ٧                                      | Х                |
| Stand Mixer                                                                    |                             | ٧                                      | Х                |
|                                                                                |                             |                                        |                  |
| HIGH POWER Accessories for Single Point Connection to Wall Circuit Supply only |                             |                                        |                  |
| Cooker                                                                         | Hardwire to 20A preferred > | NO                                     | NO               |
| Hob                                                                            | Hardwire to 20A preferred > | NO                                     | NO               |
| Microwave                                                                      |                             | √                                      | X                |
| Fridge                                                                         |                             | √                                      | X                |
| Freezer                                                                        |                             | √                                      | X                |
| Wine Cooler                                                                    |                             | √                                      | X                |
| Washing Machine                                                                | 20A preferred               | ٧                                      | X                |
| Clothes Drier                                                                  | 20A preferred               | ٧                                      | X                |
| Dishwasher                                                                     | 20A preferred               | ٧                                      | X                |