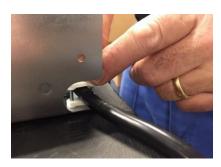

#### LIFTING ELEMENTS (on painting line)

#### LIFTING ELEMENT (insertion)

COMPLETE AND READY S-BOX™ "ENGINES" awaiting Sockets and electrics

2-PORT & 3-PORT STEEL FACEPLATES

INTERNATIONAL MODULAR SOCKETS

> Fully certified and specific to the S-Box<sup>™</sup> module construction plates