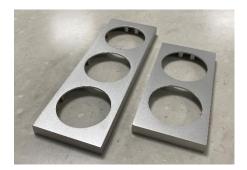

#### LIFTING ELEMENT (insertion)

COMPLETE AND READY S-BOX™ "ENGINES" awaiting Sockets and electrics

2-PORT & 3-PORT STEEL FACEPLATES

INTERNATIONAL MODULAR SOCKETS

> Fully certified and specific to the S-Box<sup>™</sup> module construction plates