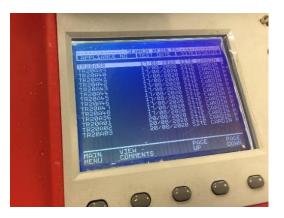

## **MANUFACTURING SUMMARY**







Invented and Patented (2008). Designed and Manufactured in the UK

S-BOX<sup>™</sup> GALVANISED STEEL CARCASSES (precision made in 500-800 qty. batches)

< Internal Runners, Holding catch and pulleys already fixed into position by our assembly unit.

#### LIFTING ELEMENTS (on painting line)

#### LIFTING ELEMENT (insertion)







COMPLETE AND READY S-BOX™ "ENGINES" awaiting Sockets and electrics



2-PORT & 3-PORT STEEL FACEPLATES





INTERNATIONAL MODULAR SOCKETS

> Fully certified and specific to the S-Box<sup>™</sup> module construction plates



#### WIRING & COMPONENT ASSEMBLY









#### **PRODUCTION LINE and ELECTRICAL TESTING**



















FINAL ASSEMBLY





### **FINISHED PRODUCT**





**FASCIA PLATES** 

CUSTOM TOPS by WORKTOP FABRICATOR



CARTON PACKAGING and DISPATCH







# DELIVERY TO CLIENTS IN 67 COUNTRIES (11 ZONES)





**UK and EUROPE**