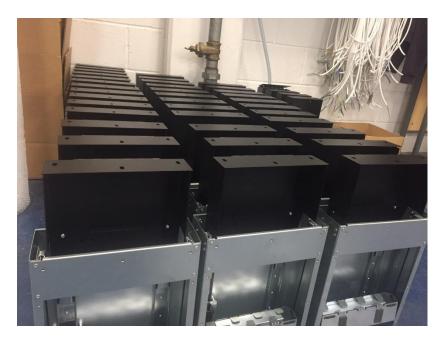

#### LIFTING ELEMENTS (on painting line)

#### LIFTING ELEMENT (insertion)

COMPLETE AND READY S-BOX™ "ENGINES" awaiting Sockets and electrics

2-PORT & 3-PORT STEEL FACEPLATES

INTERNATIONAL MODULAR SOCKETS

> Fully certified and specific to the S-Box<sup>™</sup> module construction plates