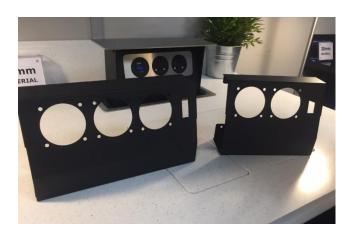

#### LIFTING ELEMENT (insertion)

COMPLETE AND READY S-BOX™ "ENGINES" awaiting Sockets and electrics

2-PORT & 3-PORT STEEL FACEPLATES

INTERNATIONAL MODULAR SOCKETS

> Fully certified and specific to the S-Box<sup>™</sup> module construction plates