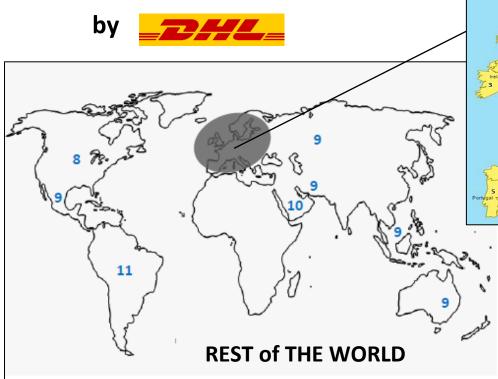

e UK

S-BOX<sup>™</sup> GALVANISED STEEL CARCASSES (precision made in 500-800 qty. batches)

< Internal Runners, Holding catch and pulleys already fixed into position by our assembly unit.

#### LIFTING ELEMENTS (on painting line)

#### LIFTING ELEMENT (insertion)







COMPLETE AND READY S-BOX™ "ENGINES" awaiting Sockets and electrics



2-PORT & 3-PORT STEEL FACEPLATES





INTERNATIONAL MODULAR SOCKETS

> Fully certified and specific to the S-Box<sup>™</sup> module construction plates



#### WIRING & COMPONENT ASSEMBLY









#### **PRODUCTION LINE and ELECTRICAL TESTING**



















FINAL ASSEMBLY





### **FINISHED PRODUCT**





**FASCIA PLATES** 

CUSTOM TOPS by WORKTOP FABRICATOR



CARTON PACKAGING and DISPATCH







# DELIVERY TO CLIENTS IN 67 COUNTRIES (11 ZONES)





**UK and EUROPE**