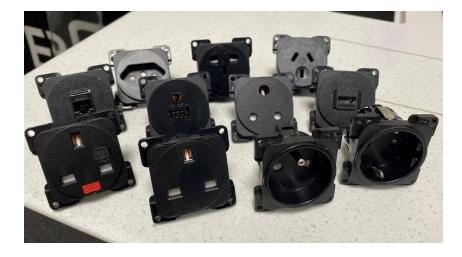

#### LIFTING ELEMENT (insertion)

COMPLETE AND READY S-BOX™ "ENGINES" awaiting Sockets and electrics

2-PORT & 3-PORT STEEL FACEPLATES

INTERNATIONAL MODULAR SOCKETS

> Fully certified and specific to the S-Box<sup>™</sup> module construction plates